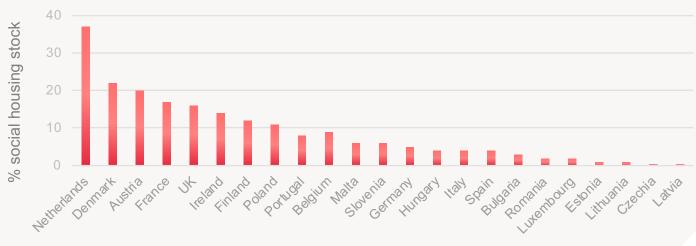

#### Percentage of social housing in OECD countries

Source: OCDE Affordable Housing Database