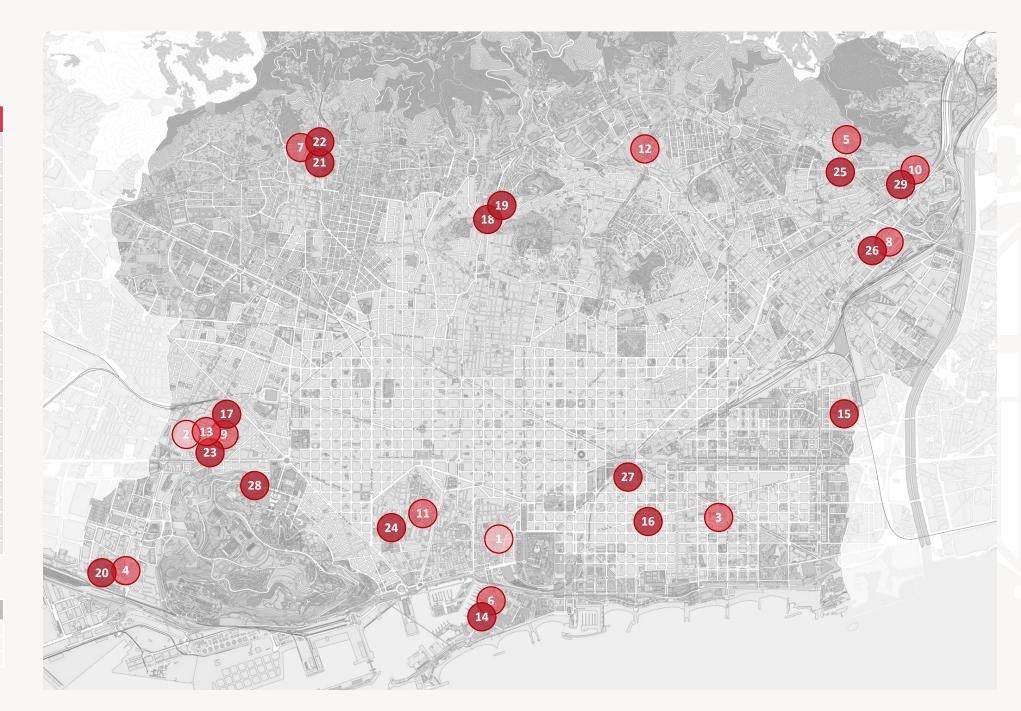

| Address                         | #Units                                                                                                                                                                                                                                                                                                                                                                                                                                                                                                                                                                                                                                    |
|---------------------------------|-------------------------------------------------------------------------------------------------------------------------------------------------------------------------------------------------------------------------------------------------------------------------------------------------------------------------------------------------------------------------------------------------------------------------------------------------------------------------------------------------------------------------------------------------------------------------------------------------------------------------------------------|
| C. Princesa, 49                 | 5                                                                                                                                                                                                                                                                                                                                                                                                                                                                                                                                                                                                                                         |
| C. Constitució, 83-89           | 28                                                                                                                                                                                                                                                                                                                                                                                                                                                                                                                                                                                                                                        |
| C. Espronceda, 133              | 20                                                                                                                                                                                                                                                                                                                                                                                                                                                                                                                                                                                                                                        |
| C. Ulldecona, 26-28             | 32                                                                                                                                                                                                                                                                                                                                                                                                                                                                                                                                                                                                                                        |
| C. Pla dels Cirerers, 2-4       | 29                                                                                                                                                                                                                                                                                                                                                                                                                                                                                                                                                                                                                                        |
| Pg. Joan de Borbó, 11           | 8                                                                                                                                                                                                                                                                                                                                                                                                                                                                                                                                                                                                                                         |
| C. General Vives, 4-6           | 17                                                                                                                                                                                                                                                                                                                                                                                                                                                                                                                                                                                                                                        |
| C. Teresa Boronat i Fabra, 10   | 35                                                                                                                                                                                                                                                                                                                                                                                                                                                                                                                                                                                                                                        |
| C. Constitució, 43              | 31                                                                                                                                                                                                                                                                                                                                                                                                                                                                                                                                                                                                                                        |
| C. Aiguablava, 74-76            | 27                                                                                                                                                                                                                                                                                                                                                                                                                                                                                                                                                                                                                                        |
| Pl. de la Gardunya, 5           | 39                                                                                                                                                                                                                                                                                                                                                                                                                                                                                                                                                                                                                                        |
| Av. Estatut de Catalunya, 15-17 | 105                                                                                                                                                                                                                                                                                                                                                                                                                                                                                                                                                                                                                                       |
| C. Constitució, 49              | 48                                                                                                                                                                                                                                                                                                                                                                                                                                                                                                                                                                                                                                        |
| Pg. Joan de Borbó, 44-45        | 18                                                                                                                                                                                                                                                                                                                                                                                                                                                                                                                                                                                                                                        |
| C. Binèfar, 18                  | 46                                                                                                                                                                                                                                                                                                                                                                                                                                                                                                                                                                                                                                        |
| C. Pere IV, 115                 | 23                                                                                                                                                                                                                                                                                                                                                                                                                                                                                                                                                                                                                                        |
|                                 | 7                                                                                                                                                                                                                                                                                                                                                                                                                                                                                                                                                                                                                                         |
| ·                               | 37                                                                                                                                                                                                                                                                                                                                                                                                                                                                                                                                                                                                                                        |
| C. de Gustavo Bécquer, 11X      | 24                                                                                                                                                                                                                                                                                                                                                                                                                                                                                                                                                                                                                                        |
| C. Ulldecona 11.X               | 84                                                                                                                                                                                                                                                                                                                                                                                                                                                                                                                                                                                                                                        |
| Via Augusta, 375 i 383          | 26                                                                                                                                                                                                                                                                                                                                                                                                                                                                                                                                                                                                                                        |
| Via Augusta, 389-393            | 14                                                                                                                                                                                                                                                                                                                                                                                                                                                                                                                                                                                                                                        |
| C. Mossen Amadeu Oller, 17-21   | 40                                                                                                                                                                                                                                                                                                                                                                                                                                                                                                                                                                                                                                        |
| C. Sant Martí, 12-16            | 43                                                                                                                                                                                                                                                                                                                                                                                                                                                                                                                                                                                                                                        |
| Mont-Ral -Letamendi             | 38                                                                                                                                                                                                                                                                                                                                                                                                                                                                                                                                                                                                                                        |
| Pg. de Torras i Bages, 126-128  | 80                                                                                                                                                                                                                                                                                                                                                                                                                                                                                                                                                                                                                                        |
| C. Bolívia, 23-27               | 74                                                                                                                                                                                                                                                                                                                                                                                                                                                                                                                                                                                                                                        |
| C. Gessamí, 13                  | 8                                                                                                                                                                                                                                                                                                                                                                                                                                                                                                                                                                                                                                         |
| C. Palamós, 55-63               | 59                                                                                                                                                                                                                                                                                                                                                                                                                                                                                                                                                                                                                                        |
|                                 | C. Princesa, 49 C. Constitució, 83-89 C. Espronceda, 133 C. Ulldecona, 26-28 C. Pla dels Cirerers, 2-4 Pg. Joan de Borbó, 11 C. General Vives, 4-6 C. Teresa Boronat i Fabra, 10 C. Constitució, 43 C. Aiguablava, 74-76 Pl. de la Gardunya, 5 Av. Estatut de Catalunya, 15-17 C. Constitució, 49 Pg. Joan de Borbó, 44-45 C. Binèfar, 18 C. Pere IV, 115 C. Rossend Arús, 36 i 38 Av. de Vallcarca, 110X C. de Gustavo Bécquer, 11X C. Ulldecona 11.X Via Augusta, 375 i 383 Via Augusta, 389-393 C. Mossen Amadeu Oller, 17-21 C. Sant Martí, 12-16 Mont-Ral -Letamendi Pg. de Torras i Bages, 126-128 C. Bolívia, 23-27 C. Gessamí, 13 |

Total 1,045

| Instrument     | #Units |
|----------------|--------|
| PILOTS         | 33     |
| PUBLIC TENDERS | 391    |
| ESAL AGREEMENT | 621    |

Total 1,045