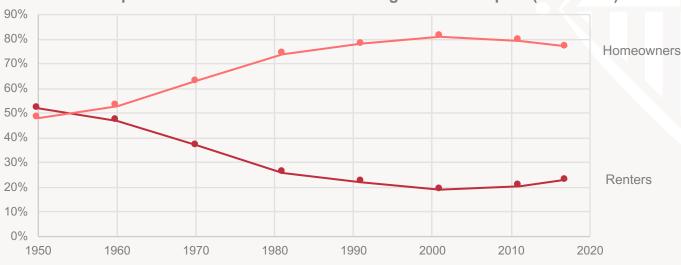

#### Population distribution across housing tenures in Spain (1950-2017)

Source: INE